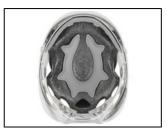

OMEGA headband system with more pronounced notch is specifically designed for easy donning and removal of helmet.

Great stability on the head thanks to foam liners.

### **Selling Points**

- Comfortable on the head:
- new OMEGA headband system has more pronounced notch that is specifically designed for easy donning and removal of helmet
- great stability on the head thanks to new foam liners
- absorbent comfort foam
- adjustment buckles placed to the sides, away from the chin
- Adjusts to head shape: simple, quick headband adjustment while helmet is worn, thanks to two easily accessible adjustment buttons on the outer shell
- Designed to offer maximum durability and versatility:
- lightweight, durable shell of injection molded ABS
- expanded polystyrene liner
- helmet suitable for climbing, ice climbing, mountaineering, caving, via ferrata...
- Adapts easily to the activity:
- headlamp can be attached using the four integrated clips
- Compatible with the VIZION eye shield