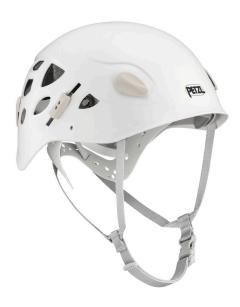

# **ELIA**

The ELIA helmet was designed and developed to respond specifically to the needs of women. The innovative OMEGA headband system (Petzl patent) allows the helmet to be put on and removed easily and offers maximum comfort. This feature also includes a new headband and webbing adjustment mechanism. It allows the helmet to be precisely adjusted for different head shapes.

## **Short Description**

Rugged, comfortable and versatile helmet for women